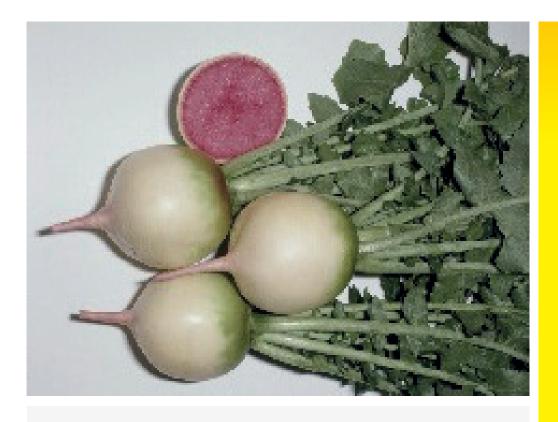

## **Red Meat**

## **Open Pollinated Radish**

- Beautiful red flesh
- Round, white bulb; 7 9cm diameter
- Suitable for salads, pickling and cooking
- Root weight 150 200g